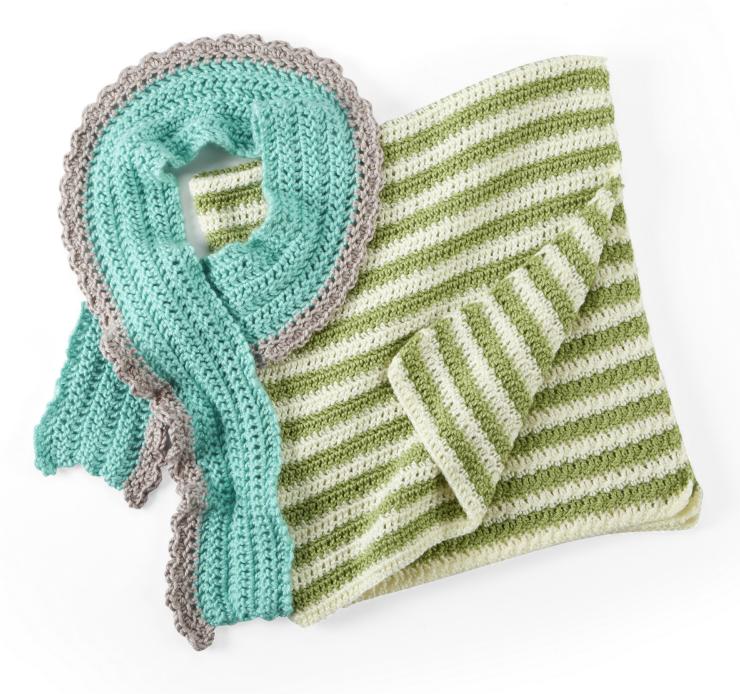

## Ruffle-Edge Fashion Scarf

Designed by: Laura Bain

## **Finished Measurements:**

Scarf measures 7" [18 cm] wide x 70" [177.8 cm] long.

# Supplies:

- 2 balls Red Heart<sup>®</sup> Soft Essentials™ Minty
- 1 ball Red Heart<sup>®</sup> Soft Essentials™ Biscuit
- 1 Size US N-15 (9mm) crochet hook
- 1 Yarn needle

#### **SCARF**

With A, chain 142 sts.

Row 1: Double crochet in 3rd ch from hook and each ch across – 140 double crochets (2 skipped sts at beginning of row does not count as a st).

Rows 2-7: Chain 2 (does not count as a st here and throughout), turn, double crochet in each double crochet across.

Row 8: Change to B, chain 2, turn, double crochet in each double crochet across.

Row 9: Chain 2, turn, 2 double crochet in next stitch, single crochet in next st, (3 double crochet in next stitch, single crochet in next st) across.